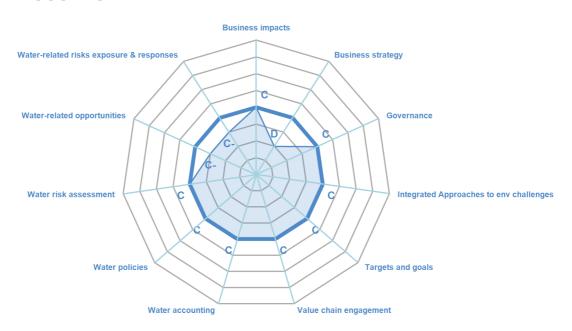

#### **CATEGORY SCORES**

If a company scored C or below, they will not have been scored for management or leadership points (the dark blue line represents this). Please download the <u>'CDP Scoring Introduction'</u> for more information.

#### CATEGORY SCORES BENCHMARKING

Each category score in the bar chart represents the progression within each scoring level. The Context and Verification categories have not been included for category score breakdown as they are not scored at Management and Leadership levels.