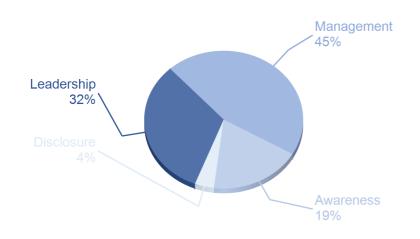

#### **UNDERSTANDING YOUR SCORE REPORT**

POLİSAN HOLDİNG A.Ş. received a C which is in the Awareness band. This is lower than the Europe regional average of B, and lower than the Chemicals sector average of B.