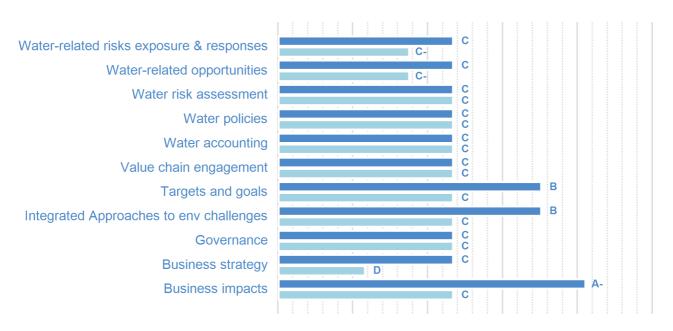

#### **CATEGORY SCORES**

If a company scored C or below, they will not have been scored for management or leadership points (the dark blue line represents this). Please download the <u>'CDP Scoring Introduction'</u> for more information.

#### CATEGORY SCORES BENCHMARKING

Each category score in the bar chart represents the progression within each scoring level. The Context and Verification categories have not been included for category score breakdown as they are not scored at Management and Leadership levels.

Scoring categories are groupings of questions by topic. They are sub-groups of the 2020 questionnaire modules and are consistent across all sectors. Weighting applied to each category varies across sectors to highlight the areas most important to environmental stewardship in specific sectors. To find out more about category weightings for each sector, please download the 'CDP Scoring Categories and Weighting' documents.