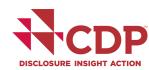

### UNDERSTANDING YOUR SCORE REPORT

POLİSAN HOLDİNG A.Ş. received a B- which is in the Management band. This is lower than the Europe regional average of B, and lower than the Chemicals sector average of B.