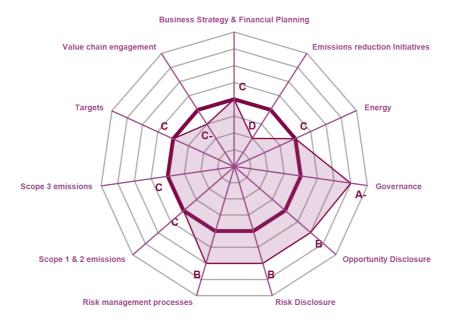

## **CATEGORY SCORES**

If a company scored C or below, they will not have been scored for management or leadership points (the dark purple line represents this). Please download the <u>'CDP Scoring Introduction'</u> for more information.

## CATEGORY SCORES BENCHMARKING