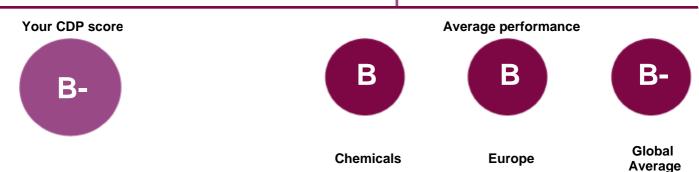

### UNDERSTANDING YOUR SCORE REPORT

POLİSAN HOLDİNG A.Ş. received a B- which is in the Management band. This is lower than the Europe regional average of B, and lower than the Chemicals sector average of B.

The CDP Score Report allows companies to

Leadership (A/A-): Implementing current best practices Management (B/B-): Taking coordinated action on climate issues Awareness (C/C-): Knowledge of impacts on, and of, climate issues Disclosure (D/D-): Transparent about climate issues