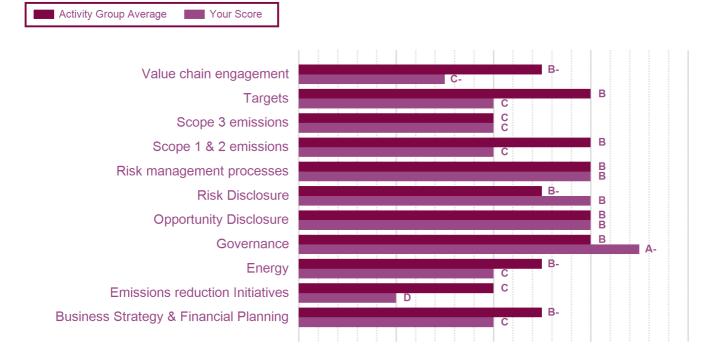

## **CATEGORY SCORES**

If a company scored C or below, they will not have been scored for management or leadership points (the dark purple line represents this). Please download the <u>'CDP Scoring Introduction'</u> for more information.

## CATEGORY SCORES BENCHMARKING

#### Scenario analysis Yes, qualitative and quantitative

Each category score in the bar chart represents the progression within each scoring level. Some categories have not been included for category score breakdown as either not enough questions feed into these categories to give a representative score or they are not scored at Management and Leadership levels.

Scoring categories are groupings of questions by topic. They are sub-groups of the 2021 questionnaire modules and are consistent across all sectors. Weighting applied to each category varies across sectors to highlight the areas most important to environmental stewardship in specific sectors. To find out more about category weightings for each sector, please download the '<u>CDP Scoring</u> <u>Categories and Weighting</u>' documents.