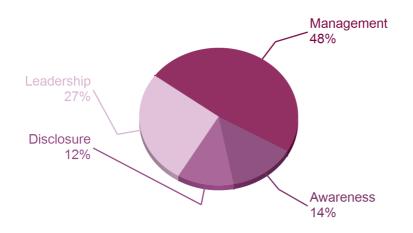

## **CATEGORY SCORES**

If a company scored C or below, they will not have been scored for management or leadership points (the dark purple line represents this). Please download the <u>'CDP Scoring Introduction'</u> for more information.

## CATEGORY SCORES BENCHMARKING

#### Scenario analysis Yes, qualitative and quantitative

Each category score in the bar chart represents the progression within each scoring level. Some categories have not been included for category score breakdown as either not enough questions feed into these categories to give a representative score or they are not scored at Management and Leadership levels.

Scoring categories are groupings of questions by topic. They are sub-groups of the 2021 questionnaire modules and are consistent across all sectors. Weighting applied to each category varies across sectors to highlight the areas most important to environmental stewardship in specific sectors. To find out more about category weightings for each sector, please download the '<u>CDP Scoring</u> <u>Categories and Weighting</u>' documents.