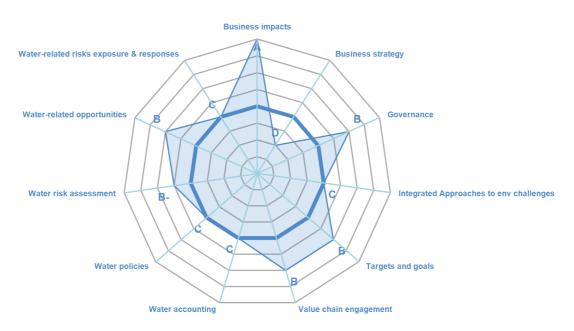

## **CATEGORY SCORES**

If a company scored C or below, they will not have been scored for management or leadership points (the dark blue line represents this). Please download the <u>'CDP Scoring Introduction'</u> for more information.

#### **CATEGORY SCORES BENCHMARKING**

Each category score in the bar chart represents the progression within each scoring level. The Context and Verification categories have not been included for category score breakdown as they are not scored at Management and Leadership levels.

Scoring categories are groupings of questions by topic. They are sub-groups of the 2021 questionnaire modules and are consistent across all sectors. Weighting applied to each category varies across sectors to highlight the areas most important to environmental stewardship in specific sectors. To find out more about category weightings for each sector, please download the 'CDP Scoring Categories and Weighting' documents.