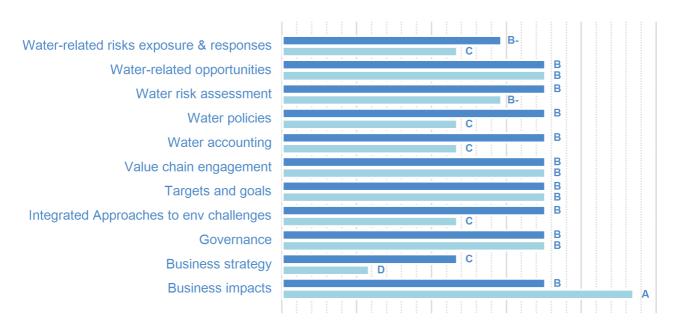

## **CATEGORY SCORES**

If a company scored C or below, they will not have been scored for management or leadership points (the dark blue line represents this). Please download the <u>'CDP Scoring Introduction'</u> for more information.

#### **CATEGORY SCORES BENCHMARKING**

Each category score in the bar chart represents the progression within each scoring level. The Context and Verification categories have not been included for category score breakdown as they are not scored at Management and Leadership levels.

Scoring categories are groupings of questions by topic. They are sub-groups of the 2021 questionnaire modules and are consistent across all sectors. Weighting applied to each category varies across sectors to highlight the areas most important to environmental stewardship in specific sectors. To find out more about category weightings for each sector, please download the 'CDP Scoring Categories and Weighting' documents.